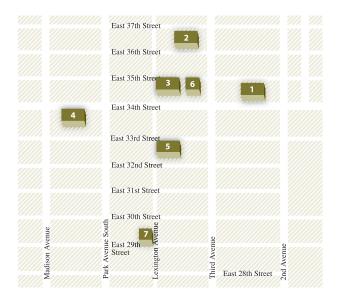

## Click here for a tour of the Beren Campus

- Geraldine Schottenstein Cultural Center (239–241 East 34th Street)
  - Center for Student Counseling
- 2. 36th Street Residence Hall (151 East 36th Street)
- 3. Ronald P. Stanton Hall

(245 Lexington Avenue)

- Laulicht Commons
- · Lea and Leon Eisenberg Beit Midrash
- Koch Auditorium
- · Kushner Dining Hall

(251/253 Lexington Avenue)

- · Center for the Jewish Future
- Science Labs
- · Security Offices
- 4. Brookdale Residence Hall (50 East 34th Street)
- 215 Lexington Avenue
  - · David Yagoda Commons
  - Gottesman Board Room
  - · Office of the Dean
  - · Office of the President
  - · Office of the Provost
  - University Conference Center
  - · Le Bistro Café
- 6. 35th Street Residence Hall

(150 E. 35th Street)

- Jerome and Geraldine Schottenstein Residence Hall (119–121 East 29th Street)
  - · Beatrice Diener Dining Hall
  - · Ivry Student Center