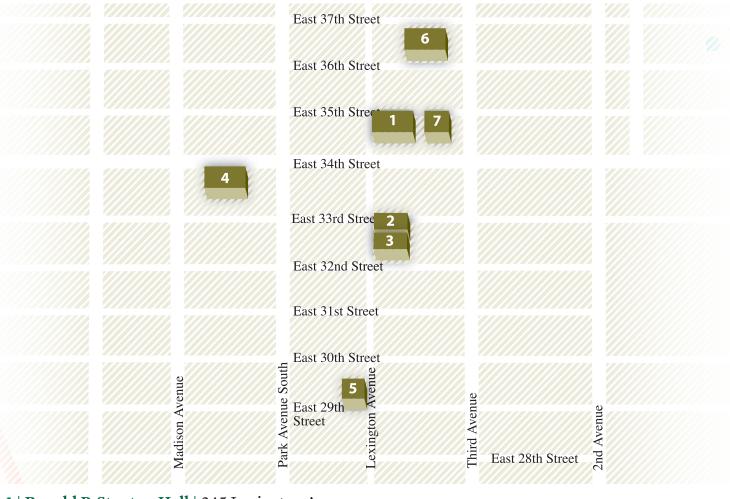

## MAP | BEREN CAMPUS

## 1 | Ronald P. Stanton Hall | 245 Lexington Avenue

- Hedi Steinberg Library
- Koch Auditorium
- Kushner Dining Hall
- Laulicht Commons
- Lea and Leon Eisenberg Beit Midrash

## 251/253 Lexington Avenue Entrance

- Center for the Jewish Future
- Security Offices

## 2 | 215 Lexington Avenue

- Academic Advising
- Career Center
- David Yagoda Commons
- Gottesman Board Room
- Le Bistro Cafe
- Office of the Dean
- Office of Student Life
- Registrar
- University Conference Center
- 3 | 205 Lexington Avenue | Suite 401 Center for Student Counseling
- **4** | **Brookdale Residence Hall** | 50 East 34th Street Office of University Housing and Residence Life
- 5 | Jerome and Geraldine Schottenstein Residence Hall | 119-121 East 29th Street
  - Beatrice Diener Dining Hall Ivry Student Center
- 6 | 36th Street Residence Hall | 151 East 36th Street
- 7 | 35th Street Residence Hall | 150 East 35th Street