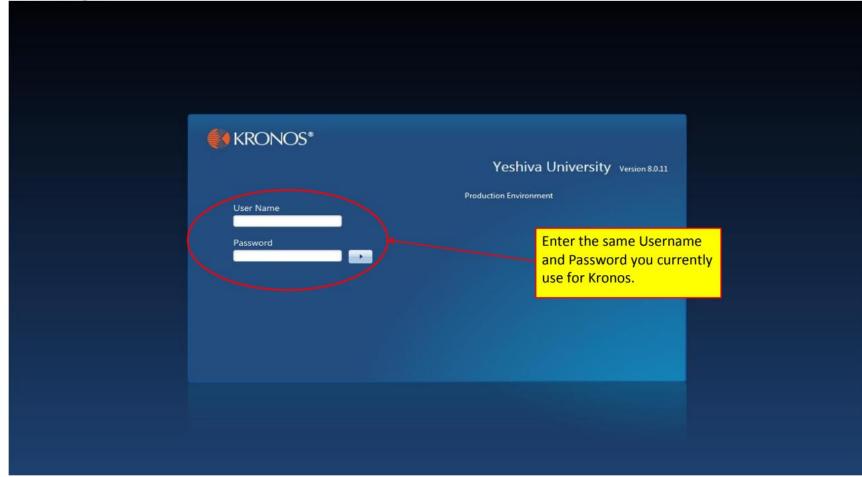

#### Kronos Log In





#### **Time Review**

| <u>()</u> k  | <r< th=""><th>ONOS</th><th>EXEMPT TEST<br/>Sign Out</th><th></th><th>62</th><th></th><th>1</th><th></th><th></th><th>Workspace</th><th>5</th></r<> | ONOS           | EXEMPT TEST<br>Sign Out |                  | 62              |             | 1                  |                |                   | Workspace         | 5                  |
|--------------|----------------------------------------------------------------------------------------------------------------------------------------------------|----------------|-------------------------|------------------|-----------------|-------------|--------------------|----------------|-------------------|-------------------|--------------------|
| ft M         | Mana