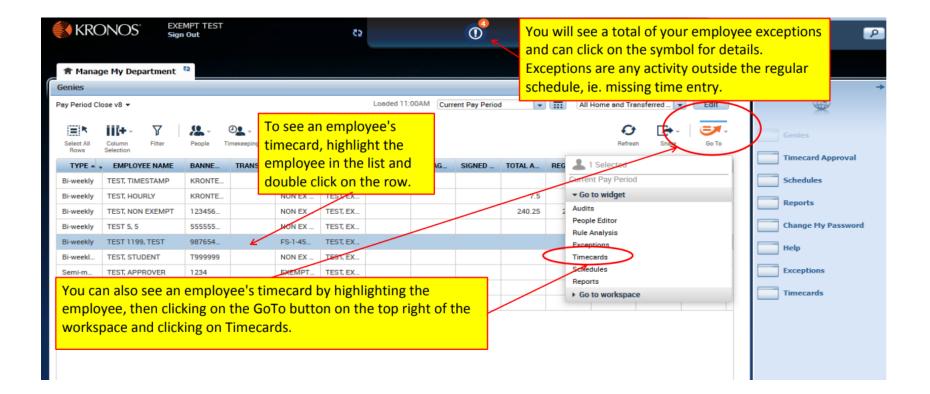

| enies<br>ay Period C   | lose v8 🕶           |                    |             |              |          |       | Loaded 11:2 | 2AM Curren | t Pay Period | •         | All H  | ome and Tran | sferred 💌 | Edit      |                             |
|------------------------|---------------------|--------------------|-------------|--------------|----------|-------|-------------|------------|--------------|-----------|--------|--------------|-----------|-----------|-----------------------------|
| Select All<br>Rows     | Column<br>Selection | <b>V</b><br>Filter | People Time | ekeeping App | roval    |       | $\cap$      |            |              |           | No.    | Refream      | Share     | Go To     | Genies<br>Timecard Approval |
| TYPE .                 | EMPLO_              | BANNE_             | TRANSF      | Pay Rule     | MANAG    | EMPLO | MANAG_      | SIGNED     | TOTAL A      | REGULAR   | SICK   | VACATI       | OVERTI_   | HOLIDAY   |                             |
| Bi-weekly              | TEST, TI            | KRONTE_            |             | FS-1-45      | TEST, EX | /     | 1           |            | 7.5          | 7.5       |        | 1            |           |           | Schedules                   |
| 3i-weekly<br>3i-weekly | TEST, H             | 123456_            | -           | NON EX       | TEST, EX |       | 1           | K          | 240.25       | 204.75    |        | 7.5          | 28.0      |           | Reports                     |
| li-weekly              | TEST 5.5            | 555555             |             | NON EX       | TEST, EX |       | 1           |            |              | 204.13    |        |              | 20.0      |           | Change My Password          |
| li-weekly              | TEST 11_            | 987654             |             | FS-1-45      | TEST, EX |       | 1           |            | 74.0         | 61.5      | -      | 5.0          |           | 7         |                             |
| i-weekl                | TEST, ST_           | Т999999            |             | NON EX       | TEST, EX |       | 1           | You        | can che      | ck to se  | e what | timeca       | rds are   | approved  | by                          |
| emi-m                  | TEST, A_            | 1234               |             | EXEMPT       | TEST, EX |       | 1           |            |              |           |        |              |           | There sh  |                             |
| emi-m                  | TEST, EX            | KRONTE             |             | EXEMPT       | TEST, EX |       | 1           |            | -            |           |        |              |           |           | ployees ands                |
| emi-m                  | TEST22              | 222222             |             | EXEMPT       | TEST, EX |       | 1           |            |              |           | 1      |              |           |           |                             |
|                        |                     |                    |             |              |          |       | $\bigcirc$  |            |              | oted in t |        | •            | r will na | ve 2 or m | ore                         |