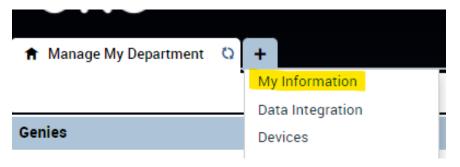

You as the Manager can review and approve **your own timecard** by clicking on the [+] button and then going to My Information: