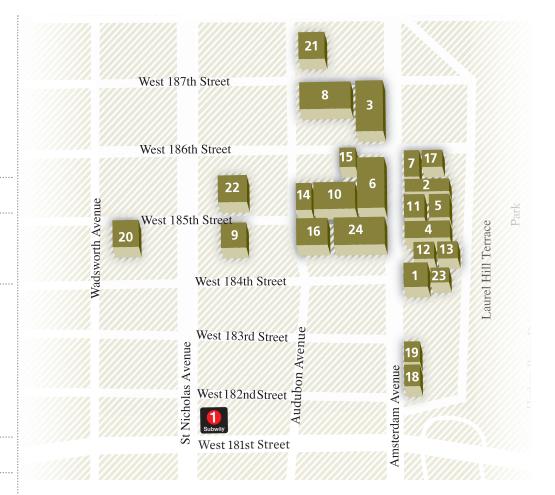

# MAP | WILF CAMPUS

# 1 | Belfer Hall

- Academic Advising (Sy Syms)
- Academic Computing
- Dean's Office (Sy Syms)
- Faculty Offices
- Human Resources
- Sky Café
- Weissberg Commons

# 2 | Strenger Residence Hall

#### 3 | Zysman Hall

- Harry Fischel Beit Midrash
- Lamport Auditorium

#### 4 | Rubin Residence Hall

- Furman Dining Hall
- Lipschutz-Gutwirth Study Hall (Rubin Shul)
- Office of University Housing and Residence Life
- Office of Student Life

#### 5 | Max Stern Athletic Center

### 6 | Gottesman Library

- Heights Lounge
- Nagel Family Atrium and **Student Commons**

#### 7 | Morgenstern Residence Hall

- Cafe@morg
- 8 | Muss Residence Hall

# 9 | Schottenstein Center

- Shenk Synagogue
- Theater

# 10 | Jacob and Dreizel Glueck **Center for Jewish Study**

- Glueck Beit Midrash
- RIETS Office

# 11 | Danciger Quadrangle

- 12 | Tenzer Garden
- 13 | Benefactors Wall

#### 14 | 521 West 185th Street

Security Office

# 15-23 | YU Parking

- 15. Lot A
- •16. Lot B
- 17. Lot C
- •18. Lot D
- •19. Lot E
- 20. Lot F •21. Lot M
- 22. Lot H
- 23. Lot L

### 24 | Furst Hall

- Academic Advising
- Academic Support
- Career Center
- Center for the Jewish Future
- Dean's Office (Yeshiva College)
- Disability Services
- Events Office
- Office of Admissions
- Office of International Students and Scholars
- Office of Student Finance
- Registrar
- Student Counseling and **Health Offices**
- Writing Center