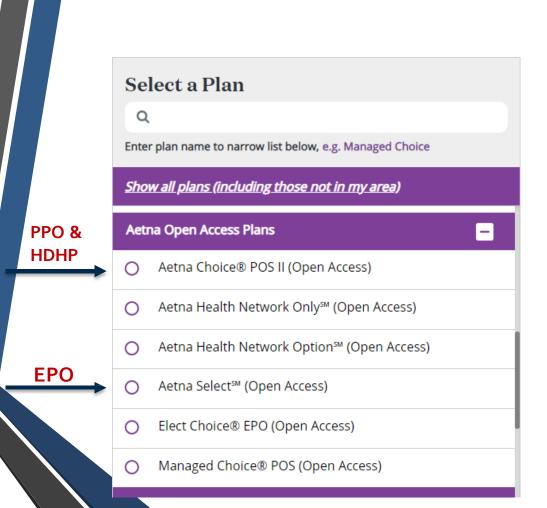

### Simplifying Your Search: Find a Medical Provider

#### Visit <u>www.aetna.com</u>

- 1. Click on "Find a doctor" listed at the top of the screen
- 2. Locate the "Guests" section and click on "Plan from an Employer."
- 3. Under "Continue as guest", enter your zip code, city, state or county in the box "Enter location here" and click "Search"
- 4. Choose the appropriate plan from the "Select a Plan" drop down menu:
- Aetna Open Access Plans: Aetna Choice POS II - PPO & HDHP
- Aetna Open Access Plans: Aetna Select – EPO Plan

5. Select what you are looking for (examples could be primary care physicians or specialists).

Please note that the networks for the EPO, PPO and HDHP are the same even though the names are different.